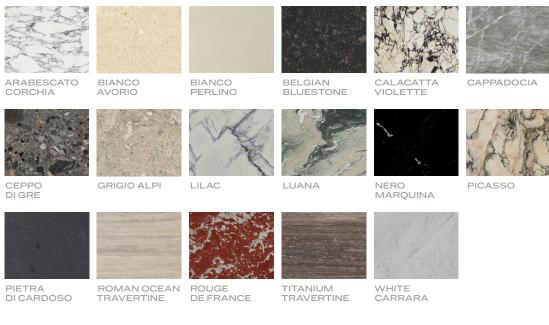

## STONE

## METAL (OPTIONAL)

Stone available in polished, honed, antiqued, and sandblasted & brushed.