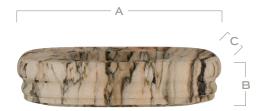

Available in 30-inch and 39-inch sizes.

Front View

|            | 30"                 | 39"                 |
|------------|---------------------|---------------------|
| WIDTH (A)  | 30"<br>76.17cm      | 39"<br>99.06cm      |
| HEIGHT (B) | 6 25/32"<br>17.21cm | 6 25/32"<br>17.21cm |
| DEPTH (C)  | 23"<br>58.39cm      | 23"<br>58.39cm      |