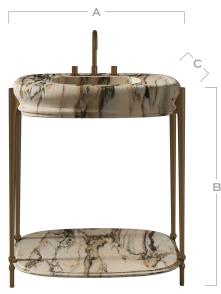

## Capella Edition No. 1-10 Washstand

Graceful curves are the defining feature of the Capella Washstand, its basin and surround gently held by finely cast brass tapered legs. Elegant and elemental, it will harmonize with modern or classical interiors, the choice of stone dramatically changing its look and feel.

Available in 30-inch and 39-inch sizes.

Front View

|               | 30"                  | 39"                   |
|---------------|----------------------|-----------------------|
| WIDTH (A)     | 30 31/32"<br>78.62cm | 39 31/32"<br>101.52cm |
| HEIGHT (B)    | 36"<br>91.43cm       | 36"<br>91.43cm        |
| DEPTH (C)     | 22"<br>55.88cm       | 22"<br>55.88cm        |
| WITHOUT METAL | 30"<br>76.21cm       | 39"<br>99.1cm         |