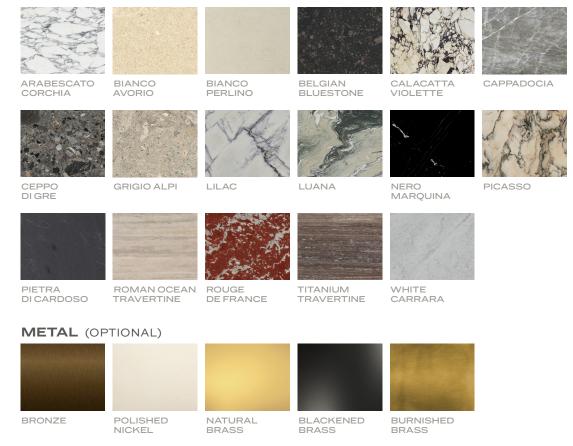

## STONE

Stone available in polished, honed, antiqued, and sandblasted & brushed.