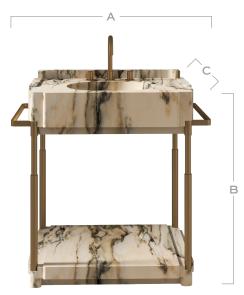

Front View

|            | OVERALL              | WITHOUT METAL |
|------------|----------------------|---------------|
| WIDTH (A)  | 35 1/8"<br>89.23cm   | 30"<br>76.2cm |
| HEIGHT (B) | 35 23/32"<br>90.71cm |               |
| DEPTH (C)  | 20"<br>50.8cm        |               |