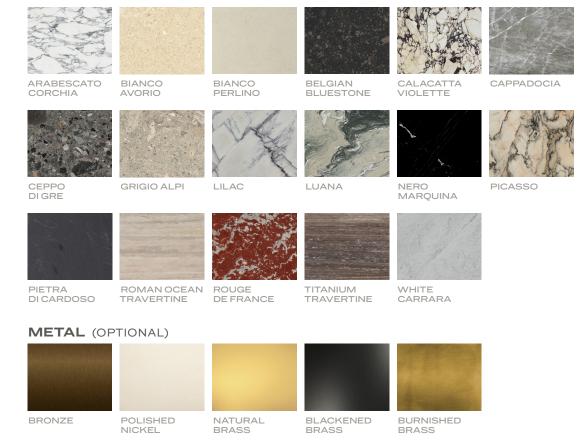

## STONE

Stone available in polished, honed, antiqued, and sandblasted & brushed.