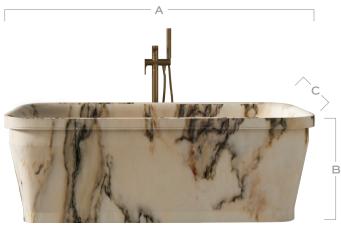

Front View

|            | OVERALL            | TUB INTERIOR      |
|------------|--------------------|-------------------|
| WIDTH (A)  | 66 15/16"<br>170cm |                   |
| HEIGHT (B) | 22 27/32"<br>58cm  | 18 29/32"<br>48cm |
| DEPTH (C)  | 33 1/16"<br>84cm   |                   |