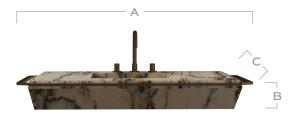

## Edition No. 1-05 Wall Mount

Seamless and elegant, the Sebastian Wall-Mounted Sinks offer a self-contained statement. Their angled underside is a confident gesture that expresses the material, adds character, and speaks of intention, without overstepping. The reverse beveled edge brings a minimalist elegance while providing an ergonomic approach, as an ADA compliant solution.

Available in 30-inch and 42-inch sizes.

Front View

|               | 30"                | 42"                 |
|---------------|--------------------|---------------------|
| WIDTH (A)     | 35 1/2"<br>90.17cm | 47 1/2"<br>120.56cm |
| HEIGHT (B)    | 7"<br>17.78cm      | 7"<br>17.78cm       |
| DEPTH (C)     | 20"<br>50.8cm      | 20"<br>50.8cm       |
| WITHOUT METAL | 30"<br>76.2cm      | 42"<br>106.68cm     |