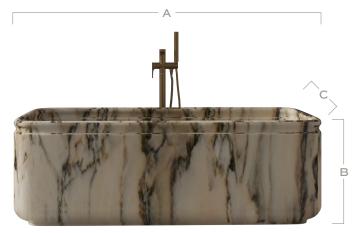

## **Tassilo**

Edition No. 2-07 Tub

Rounded edges and thoughtful details soften the rectilinear Tassilo 72-inch Tub without diminishing its powerful presence. The subtle reveal below the rim offers a visual break and a firm grip; a recessed base allows you to step in easily; and the interior is ergonomically designed for a true respite.

Front View

|            | OVERALL            | TUB INTERIOR      |
|------------|--------------------|-------------------|
| WIDTH (A)  | 72 13/16"<br>185cm |                   |
| HEIGHT (B) | 22 27/32"<br>58cm  | 18 29/32"<br>48cm |
| DEPTH (C)  | 33 1/16"<br>84cm   |                   |