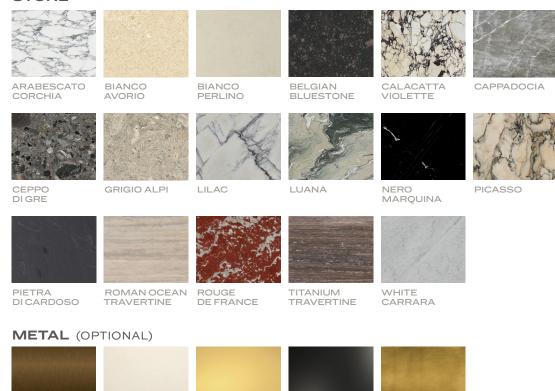

## STONE

BRONZE

BLACKENED

BRASS

Stone available in polished, honed, antiqued, and sandblasted & brushed.

POLISHED

NICKEL

NATURAL

BRASS

BURNISHED

BRASS