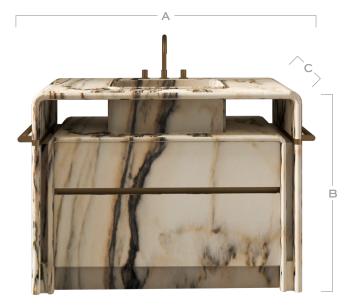

## **Tassilo**

Edition No. 2-07 Vanity

Parallel ribbons of stone delineate the structure of the Tassilo 48-inch Vanity, as countertop and drawer surround turn the corner to flow downward together, giving this piece legs and amplifying its sense of lightness. A 30-inch Dressing Table is available to connect two units, providing generous counter space and a touch of modern glamor.

Front View

|            | OVERALL              | WITHOUT METAL    |
|------------|----------------------|------------------|
| WIDTH (A)  | 53 1/4"<br>137.16cm  | 47 1/4"<br>120cm |
| HEIGHT (B) | 35 13/16"<br>90.95cm |                  |
| DEPTH (C)  | 21 21/32"<br>55cm    |                  |