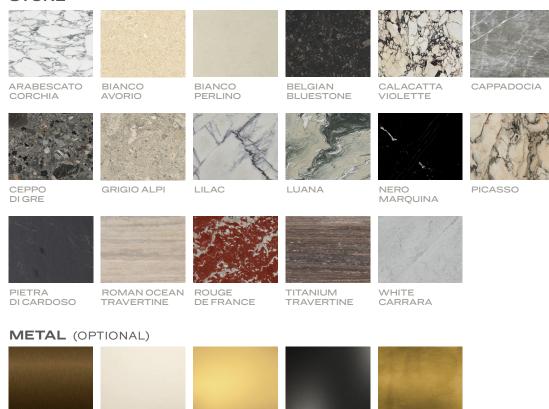

## STONE

BRONZE

BLACKENED

BRASS

Stone available in polished, honed, antiqued, and sandblasted & brushed.

POLISHED

NICKEL

NATURAL

BRASS

BURNISHED

BRASS