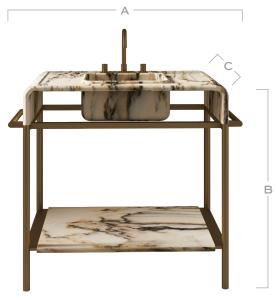

## Tassilo Edition No. 2-07 Washstand

In the 36-inch Tassilo Washstand, metal, and stone flow together, drawn like lines from an artist's pencil. The honesty of structural elements, the precisely carved positive shape, and the negative space around it all contribute to the modern sensibility and an almost impossible feeling of weightlessness, while subtle details like the drip edge are inherently aesthetic yet purposeful.

Front View

|            | OVERALL              | WITHOUT METAL   |
|------------|----------------------|-----------------|
| WIDTH (A)  | 48"<br>121.92cm      | 42"<br>106.68cm |
| HEIGHT (B) | 36 11/32"<br>92.32cm |                 |
| DEPTH (C)  | 22"<br>55.88cm       |                 |