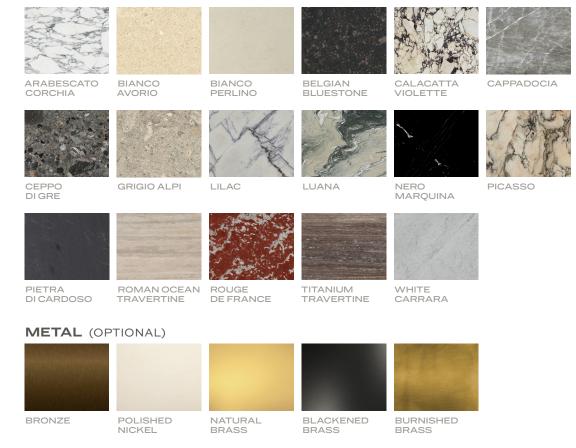

## STONE

Stone available in polished, honed, antiqued, and sandblasted & brushed.