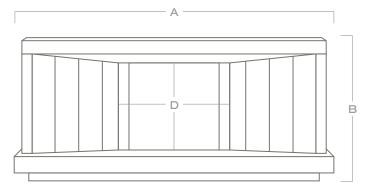

Top View

Front View

|                        | STANDARD                             |
|------------------------|--------------------------------------|
| WIDTH (A)              | 96"<br>244 cm                        |
| HEIGHT (B)             | 45 7/8"<br>117 cm                    |
| DEPTH(C)               | 12"<br>30 cm                         |
| FIREBOX<br>OPENING (D) | 431/2" W x 30" H<br>111cm W x 77cm H |