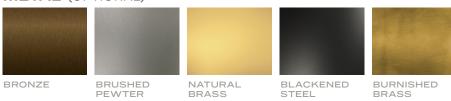

## STONE

Stone available in polished, honed, antiqued, and sandblasted & brushed.