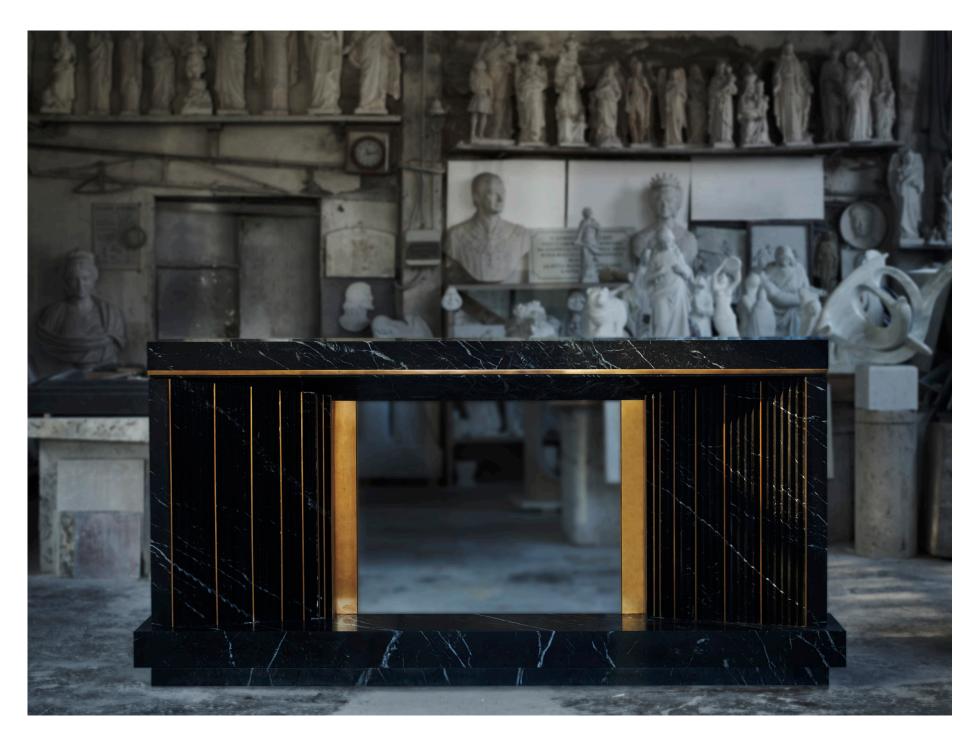

## Sebastian

Edition No. 1-05

The Sebastian is a testament to materiality and craftsmanship with metal inlaid between vertical pleats and framing the firebox opening. With an integrated hearth floating above the floor plane, it is big and bold, commanding attention in any room.