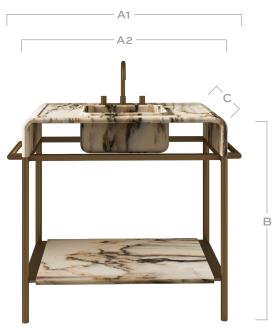

Front View

|                       | 36"              | 48"              |
|-----------------------|------------------|------------------|
| OVERALL<br>WIDTH (A1) | 42"<br>107 cm    | 48"<br>121 cm    |
| STONE<br>WIDTH (A2)   | 36"<br>92 cm     | 42"<br>106 cm    |
| HEIGHT (B)            | 35"<br>90 cm     | 35"<br>90 cm     |
| DEPTH (C)             | 22"<br>55 cm     | 22"<br>55 cm     |
| WEIGHT                | 291 lb<br>132 kg | 340 lb<br>154 kg |