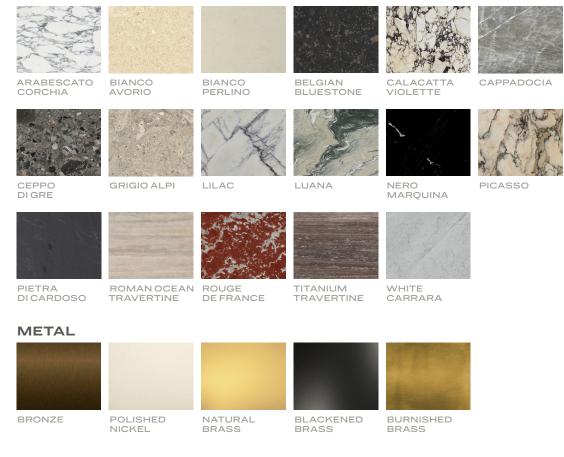

## STONE

Stone available in polished, honed, antiqued, and sandblasted & brushed.

Note: Plumbing fixtures not included.