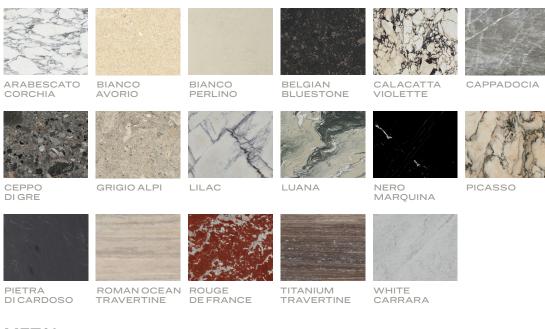

## STONE

## METAL (OPTIONAL)

Stone available in polished, honed, antiqued, and sandblasted & brushed.

Note: Plumbing fixtures not included.