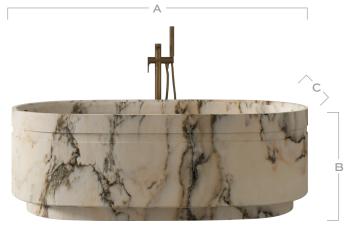

## Hamilton

Edition No. 1-12 Tub

The Hamilton Tub is a thoughtful marriage of form and function. The reveal below the rim provides an elegant grip, a recessed base makes it easy to step in, and its honed interior is ergonomically sculpted for comfort.

Front View

|                    | 66"                | 72"                |
|--------------------|--------------------|--------------------|
| WIDTH (A)          | 66"<br>168 cm      | 72"<br>182 cm      |
| HEIGHT (B)         | 22"<br>56 cm       | 22"<br>56 cm       |
| DEPTH (C)          | 33"<br>84 cm       | 33"<br>84 cm       |
| INTERIOR<br>HEIGHT | 19"<br>48 cm       | 19"<br>48 cm       |
| WEIGHT             | 1,279 lb<br>580 kg | 1,400 lb<br>635 kg |