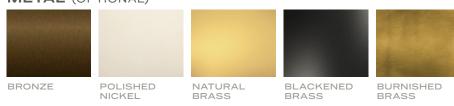

## METAL (OPTIONAL)

ROMANOCEAN ROUGE

DEFRANCE

TRAVERTINE

TITANIUM

TRAVERTINE

Stone available in polished, honed, antiqued, and light sandblasted.

WHITE