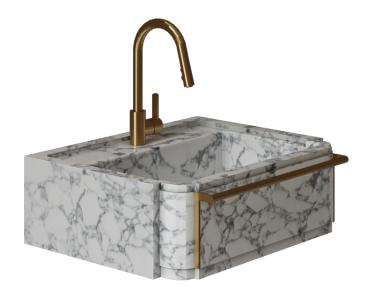

## Hamilton

Edition No. 3-12 Apron Sink

Recessed corners and subtle reveals create a layered effect that gives the Hamilton Apron Sink its geometric sense of volume. An optional towel bar, recessed faucet deck, and considered side reveal add detail to the design.

Shown in Arabescato Corchia with Burnished Brass. Also available without towel bar. Plumbing fixtures not included.

Available in 30-inch or 36-inch widths.