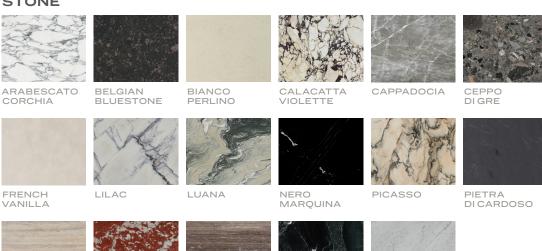

## Hamilton

Edition No. 3-12 Apron Sink

Recessed corners and subtle reveals create a layered effect that gives the Hamilton Apron Sink its geometric sense of volume. An optional towel bar, recessed faucet deck, and considered side reveal add detail to the design.

Shown in Arabescato Corchia with Burnished Brass. Also available without towel bar. Plumbing fixtures not included.

Available in 30-inch or 36-inch widths.



## STONE



VERDE

LEVANTO

## METAL (OPTIONAL)

ROMANOCEAN ROUGE

DEFRANCE

TRAVERTINE



TITANIUM

TRAVERTINE

Stone available in polished, honed, antiqued, and light sandblasted.

WHITE

CARRARA