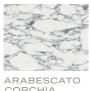

Shown in Arabescato Corchia with Burnished Brass.

Specified to order: 36-inch to 144-inch length; 18-inch to 96-inch height.

## STONE

CORCHIA

BELGIAN BLUESTONE

BIANCO PERLINO

CALACATTA VIOLETTE

CAPPADOCIA

DIGRE

FRENCH VANILLA