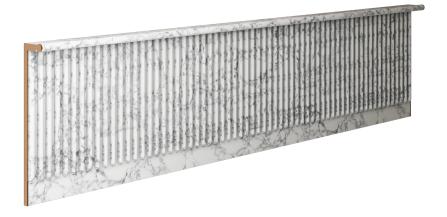

## Edition No. 3-07 Backsplash

Embellished with a queue of cylindrical fluting, the Tassilo Backsplash activates the wall with a contemporary cadence that captures the subtle play of light and shadow. Optional finishing elements include a metal side cap, header, and fourinch-deep shelf with a seamless rod edge.

Shown in Arabescato Corchia with Burnished Brass.

Specified to order: 36-inch to 144-inch length; 18-inch to 96-inch height.