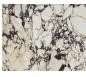

Shown in Arabescato Corchia with Burnished Brass.

Specified to order: 36-inch to 144-inch length; 18-inch to 96-inch height.

## STONE

CORCHIA

BELGIAN BLUESTONE

BIANCO PERLINO

CALACATTA VIOLETTE

CAPPADOCIA

DIGRE

FRENCH VANILLA