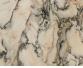

Shown in Arabescato Corchia with Burnished Brass.

Specified to order: 36-inch to 144-inch length; 18-inch to 96-inch height.