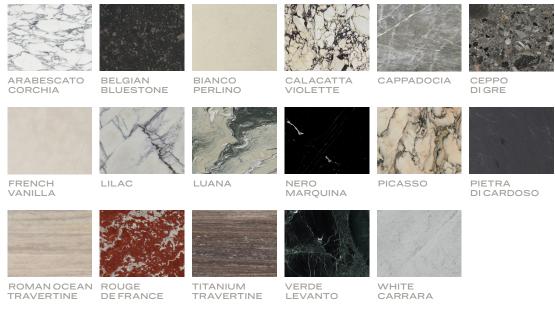

## STONE

## METAL (OPTIONAL)

Stone available in polished, honed, antiqued, and light sandblasted.