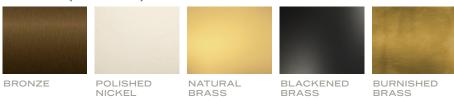

## METAL (OPTIONAL)

Stone available in polished, honed, antiqued, and light sandblasted.