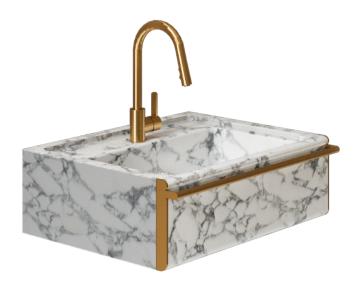

## Edition No. 3-07 Apron Sink

A curving expanse of stone caps the clean, front plane of our Tassilo Apron Sink. Inset below counter level, a recessed deck supports the fixtures while maintaining a clean, dry surround for the deep, single basin. An optional solid brass towel bar follows the concave shape at the top edge, emphasizing the distinct geometry of this elegant piece.

Shown in Arabescato Corchia with Burnished Brass. Also available without towel bar. Plumbing fixtures not included.

Available in 30-inch or 36-inch widths.