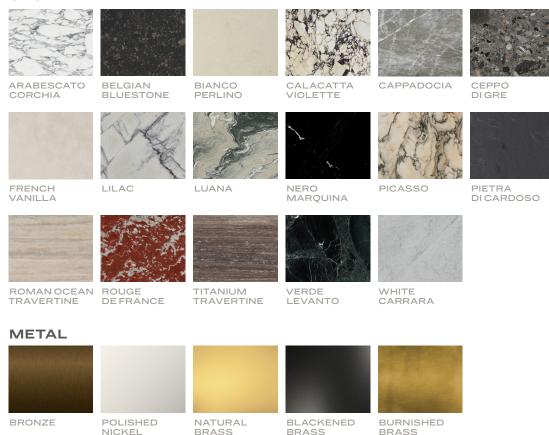

## STONE

Stone available in polished, honed, antiqued, and sandblasted & brushed.

Note: Plumbing fixtures not included.