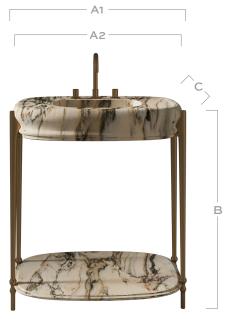

Front View

|                       | 30"              | 39"              |
|-----------------------|------------------|------------------|
| OVERALL<br>WIDTH (A1) | 33"<br>84 cm     | 42"<br>107 cm    |
| STONE<br>WIDTH (A2)   | 30"<br>76 cm     | 39"<br>99 cm     |
| HEIGHT (B)            | 35"<br>90 cm     | 35"<br>90 cm     |
| DEPTH(C)              | 21"<br>52 cm     | 21"<br>52 cm     |
| WEIGHT                | 315 lb<br>143 kg | 419 lb<br>190 kg |