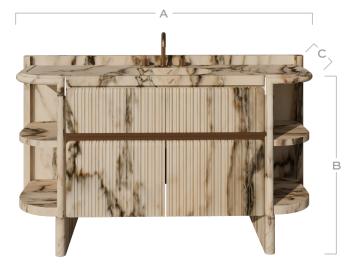

## Edition No. 2-12 Demilune Vanity

With its rounded sides and open shelves, the Hamilton Demilune Vanity balances a striking scale with subtle intersections, primal geometries and the rhythmic fluting that captures light and shadow on its façade.

Front View

|            | 60"              |
|------------|------------------|
| WIDTH (A)  | 65"<br>164 cm    |
| HEIGHT (B) | 35"<br>90 cm     |
| DEPTH(C)   | 22"<br>55 cm     |
| WEIGHT     | 994 lb<br>451 kg |