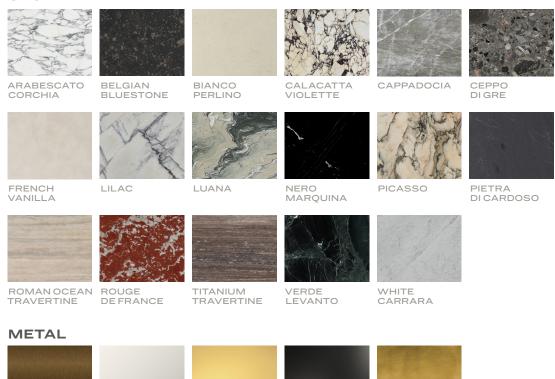

## STONE

BLACKENED

BRASS

Stone available in polished, honed, antiqued, and sandblasted & brushed.

NATURAL

BRASS

Note: Plumbing fixtures not included.

POLISHED

NICKEL

BRONZE

BURNISHED

BRASS