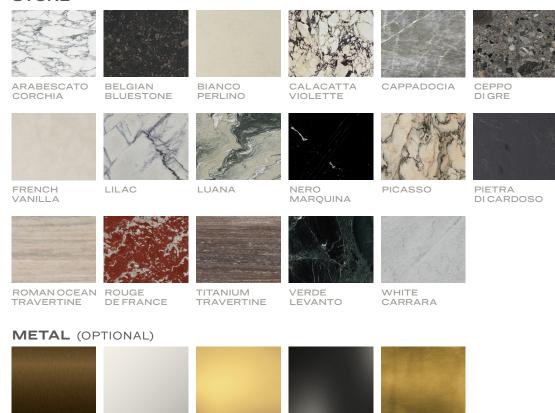

## STONE

BLACKENED

BRASS

Stone available in polished, honed, antiqued, and sandblasted & brushed.

NATURAL

BRASS

Note: Plumbing fixtures not included.

POLISHED

NICKEL

BRONZE

BURNISHED

BRASS