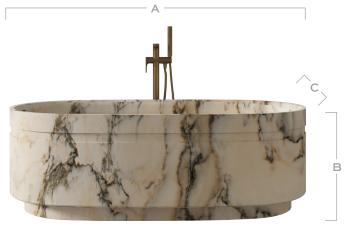

## Hamilton

Edition No. 2-12 Tub

The Hamilton Tub is a thoughtful marriage of form and function. The reveal below the rim provides an elegant grip, a recessed base makes it easy to step in, and its honed interior is ergonomically sculpted for comfort.

Front View

|                    | 66"                | 72"                |
|--------------------|--------------------|--------------------|
| WIDTH (A)          | 66"<br>168 cm      | 72"<br>182 cm      |
| HEIGHT (B)         | 22"<br>56 cm       | 22"<br>56 cm       |
| DEPTH(C)           | 33"<br>84 cm       | 33"<br>84 cm       |
| INTERIOR<br>HEIGHT | 19"<br>48 cm       | 19"<br>48 cm       |
| WEIGHT             | 1,279 lb<br>580 kg | 1,400 lb<br>635 kg |