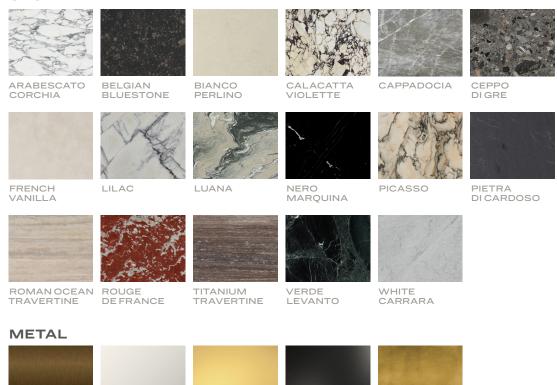

## STONE

BLACKENED

BRASS

Stone available in polished, honed, antiqued, and sandblasted & brushed.

NATURAL BRASS

Note: Plumbing fixtures not included.

POLISHED

NICKEL

BRONZE

BURNISHED

BRASS