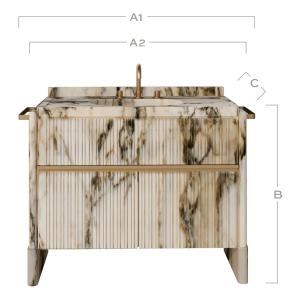

## Edition No. 2-12 Hamilton Vanity

A fluted façade and eased edges soften the rectilinear form of the Hamilton Vanity while maintaining its strong, quiet character.

Front View

|                       | 42"              |
|-----------------------|------------------|
| OVERALL<br>WIDTH (A1) | 46"<br>118 cm    |
| STONE<br>WIDTH (A2)   | 42"<br>106 cm    |
| HEIGHT (B)            | 35"<br>90 cm     |
| DEPTH (C)             | 22"<br>55 cm     |
| WEIGHT                | 906 lb<br>411 kg |