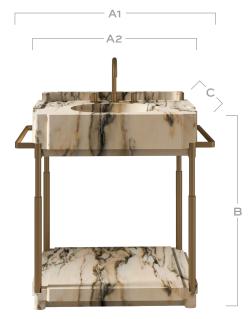

Front View

|                       | 30"                | 24"                |
|-----------------------|--------------------|--------------------|
| OVERALL<br>WIDTH (A1) | 35"<br>90 cm       | 29"<br>74 cm       |
| STONE<br>WIDTH (A2)   | 30"<br>76 cm       | 24"<br>60 cm       |
| HEIGHT (B)            | 35"<br>90 cm       | 35"<br>90 cm       |
| DEPTH (C)             | 21"<br>52 cm       | 21"<br>52 cm       |
| WEIGHT                | 466 lb<br>211.5 kg | 400 lb<br>181.5 kg |