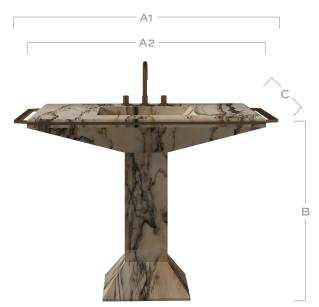

Front View

|                       | 30"                | 42"                |
|-----------------------|--------------------|--------------------|
| OVERALL<br>WIDTH (A1) | 35"<br>90 cm       | 47"<br>120 cm      |
| STONE<br>WIDTH (A2)   | 30"<br>76 cm       | 42"<br>106 cm      |
| HEIGHT (B)            | 35"<br>90 cm       | 35"<br>90 cm       |
| DEPTH (C)             | 21"<br>54 cm       | 21"<br>54 cm       |
| WEIGHT                | 321 lb<br>145.5 kg | 431 lb<br>195.5 kg |