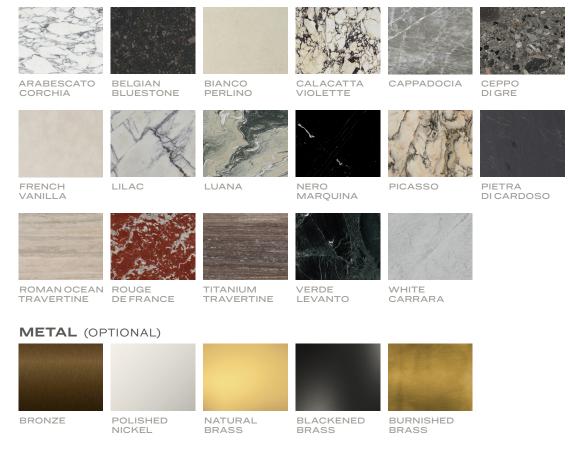

## STONE

Stone available in polished, honed, antiqued, and sandblasted & brushed.

Note: Plumbing fixtures not included.