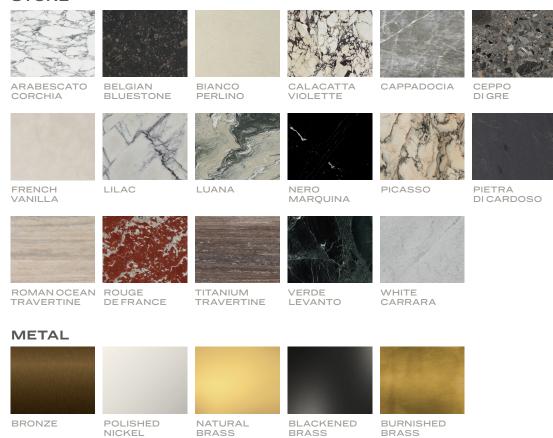

## STONE

BLACKENED

BRASS

Stone available in polished, honed, antiqued, and sandblasted & brushed.

Note: Plumbing fixtures not included.

POLISHED

NICKEL

BRASS