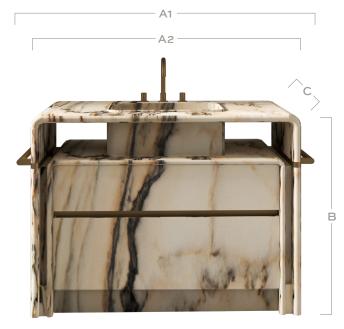

Front View

|                       | 48"              |
|-----------------------|------------------|
| OVERALL<br>WIDTH (A1) | 53"<br>135 cm    |
| STONE<br>WIDTH (A2)   | 47"<br>120 cm    |
| HEIGHT (B)            | 35"<br>90 cm     |
| DEPTH (C)             | 22"<br>56 cm     |
| WEIGHT                | 851 lb<br>386 kg |