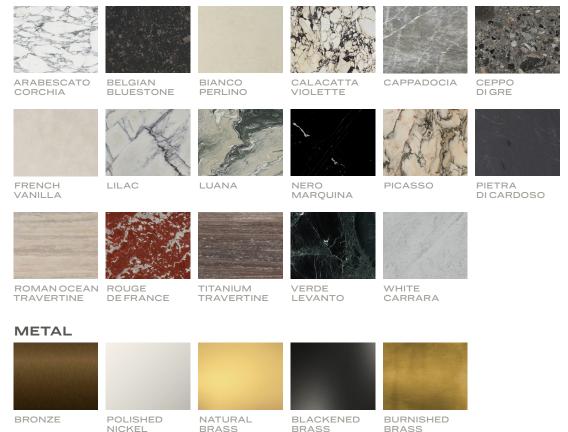

## STONE

Stone available in polished, honed, antiqued, and sandblasted & brushed.

Note: Plumbing fixtures not included.

|                       | 84"              |
|-----------------------|------------------|
| OVERALL<br>WIDTH (A1) | 89"<br>227 cm    |
| STONE<br>WIDTH (A2)   | 83"<br>212 cm    |
| HEIGHT (B)            | 15"<br>37 cm     |
| DEPTH (C)             | 22"<br>55 cm     |
| WEIGHT                | 699 lb<br>317 kg |