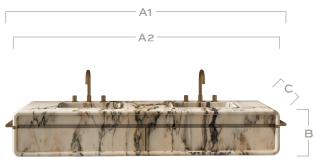

Front View

## STONE

Stone available in polished, honed, antiqued, and sandblasted & brushed.

Note: Plumbing fixtures not included.

|                       | 84"              |
|-----------------------|------------------|
| OVERALL<br>WIDTH (A1) | 89"<br>227 cm    |
| STONE<br>WIDTH (A2)   | 83"<br>212 cm    |
| HEIGHT (B)            | 15"<br>37 cm     |
| DEPTH (C)             | 22"<br>55 cm     |
| WEIGHT                | 699 lb<br>317 kg |