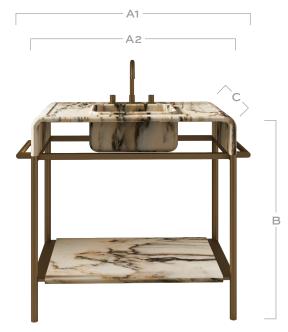

Front View

|                       | 36"              | 48"              |
|-----------------------|------------------|------------------|
| OVERALL<br>WIDTH (A1) | 42"<br>107 cm    | 48"<br>121 cm    |
| STONE<br>WIDTH (A2)   | 36"<br>92 cm     | 42"<br>106 cm    |
| HEIGHT (B)            | 35"<br>90 cm     | 35"<br>90 cm     |
| DEPTH (C)             | 22"<br>55 cm     | 22"<br>55 cm     |
| WEIGHT                | 291 lb<br>132 kg | 340 lb<br>154 kg |