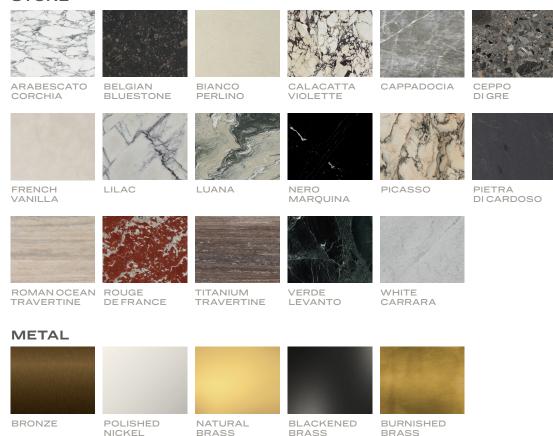

## STONE

Stone available in polished, honed, antiqued, and sandblasted & brushed.

Note: Plumbing fixtures not included.