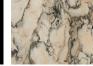

Shown in Arabescato Corchia with Burnished Brass. Plumbing fixtures not included.

Available in 30-inch or 36-inch widths.

## STONE

CEPPO

DIGRE

ARABESCATO BELGIAN CORCHIA BLUESTONE ANTICO

BIANCO PERLINO

CALACATTA VIOLETTE

LUANA

PICASSO