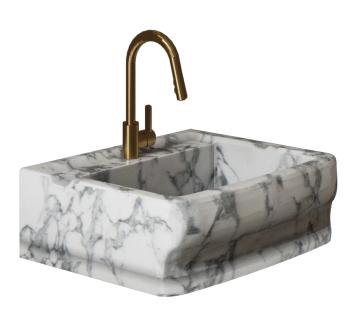

## Capella Edition No. 3-10 Apron Sink

The Capella Apron Sink offers the illusion of softness that only skilled artisans-or the passage of time-can conjure from natural stone. The sensuous curves of its front plane provide a contrast to the linearity of the surrounding cabinetry.

Shown in Arabescato Corchia with Burnished Brass. Plumbing fixtures not included.

Available in 30-inch or 36-inch widths.