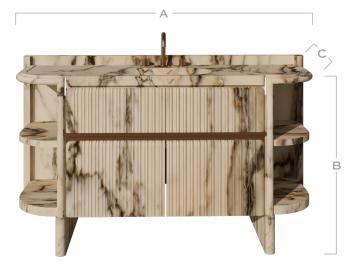

## Hamilton

Edition No. 2-12 Demilune Vanity

With its rounded sides and open shelves, the Hamilton Demilune Vanity balances a striking scale with subtle intersections, primal geometries and the rhythmic fluting that captures light and shadow on its façade.

Front View

|            | 60"              |
|------------|------------------|
| WIDTH (A)  | 65"<br>164 cm    |
| HEIGHT (B) | 35"<br>90 cm     |
| DEPTH(C)   | 22"<br>55 cm     |
| WEIGHT     | 994 lb<br>451 kg |