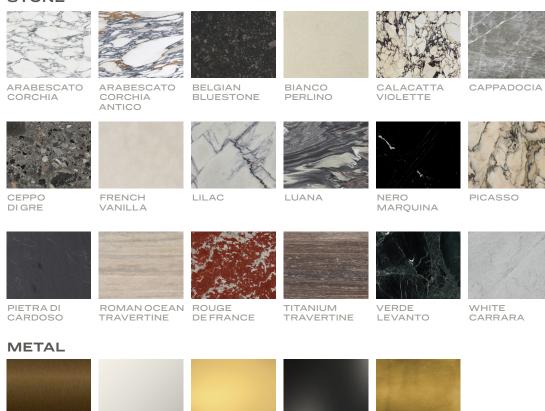

## STONE

Stone available in polished, honed, antiqued, and sandblasted & brushed.

NATURAL

BRASS

Note: Plumbing fixtures not included.

POLISHED

NICKEL

BRONZE

BURNISHED

BRASS

BLACKENED

BRASS