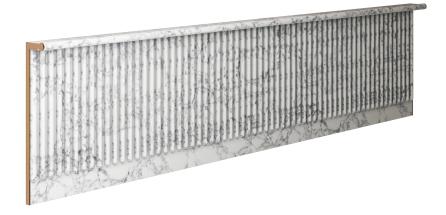

## Edition No. 3-07 Backsplash

Embellished with a queue of cylindrical fluting, the Tassilo Backsplash activates the wall with a contemporary cadence that captures the subtle play of light and shadow. Optional finishing elements include a metal side cap, header, and fourinch-deep shelf with a seamless rod edge.

Shown in Arabescato Corchia with Burnished Brass.

Specified to order: 36-inch to 144-inch length; 18-inch to 96-inch height.