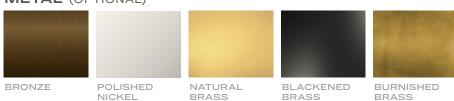

## METAL (OPTIONAL)

Stone available in polished, honed, antiqued, and light sandblasted.