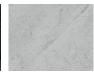

Shown in Arabescato Corchia with Burnished Brass.

Specified to order: 36-inch to 144-inch length; 18-inch to 96-inch height.

## STONE

TITANIUM **VERDE** LEVANTO TRAVERTINE

WHITE CARRARA