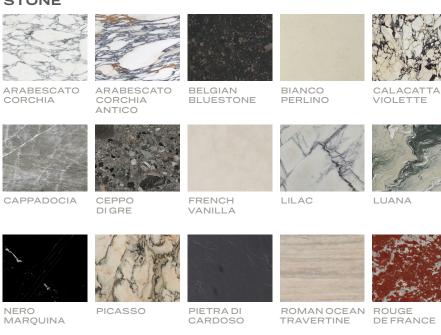

## STONE

TITANIUM **VERDE** LEVANTO TRAVERTINE

WHITE CARRARA

## METAL (OPTIONAL)

Stone available in polished, honed, antiqued, and light sandblasted.