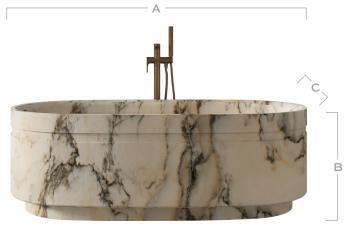

## Hamilton

Edition No. 2-12 Tub

The Hamilton Tub is a thoughtful marriage of form and function. The reveal below the rim provides an elegant grip, a recessed base makes it easy to step in, and its honed interior is ergonomically sculpted for comfort.

Front View

|                    | 66"                | 72"                |
|--------------------|--------------------|--------------------|
| WIDTH (A)          | 66"<br>168 cm      | 72"<br>182 cm      |
| HEIGHT (B)         | 22"<br>56 cm       | 22"<br>56 cm       |
| DEPTH(C)           | 33"<br>84 cm       | 33"<br>84 cm       |
| INTERIOR<br>HEIGHT | 19"<br>48 cm       | 19"<br>48 cm       |
| WEIGHT             | 1,279 lb<br>580 kg | 1,400 lb<br>635 kg |