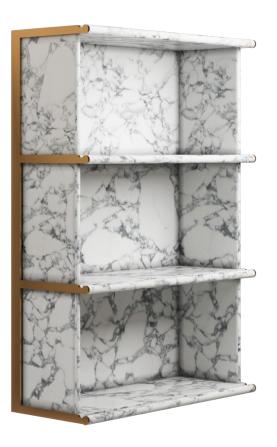

## Tassilo Edition No. 3-07 Shelving Unit - 3 Tier

Quietly elemental the Wall-Mounted Tassilo Shelving Unit appears to defy gravity. Flat solid brass strips accentuate its deceptively simple form, articulating planes of natural stone and the distinctly rounded edges of its shelves.

Shown in Arabescato Corchia with Burnished Brass.

Available in 30-inch, 36-inch and 48-inch widths, and two or three tiers.