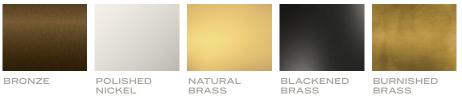

Shown in Arabescato Corchia with Burnished Brass.

Available in 30-inch, 36-inch and 48-inch widths, and two or three tiers.