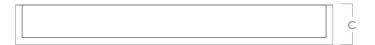

Top View

Δ в

Front View

|                        | STANDARD                              |
|------------------------|---------------------------------------|
| WIDTH (A)              | 96"<br>244 cm                         |
| HEIGHT (B)             | 45 7/8"<br>117 cm                     |
| DEPTH (C)              | 12"<br>30 cm                          |
| FIREBOX<br>OPENING (D) | 43 1/2" W x 30" H<br>111cm W x 77cm H |
|                        |                                       |