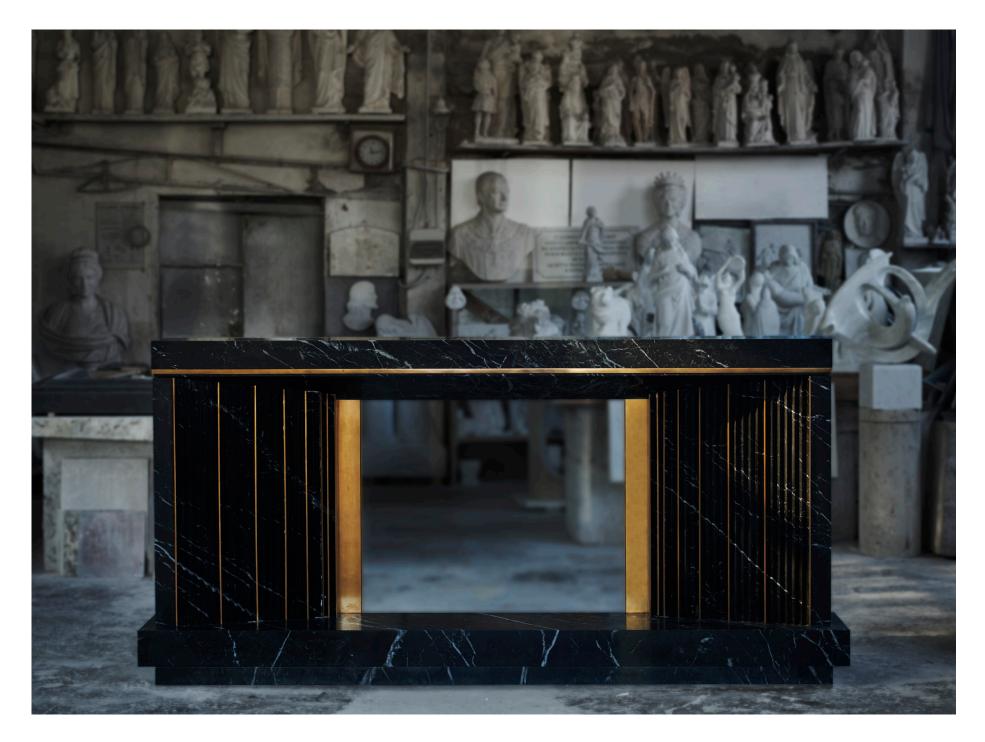

## Sebastian

Edition No. 1-05

The Sebastian is a testament to materiality and craftsmanship with metal inlaid between vertical pleats and framing the firebox opening. With an integrated hearth floating above the floor plane, it is big and bold, commanding attention in any room.